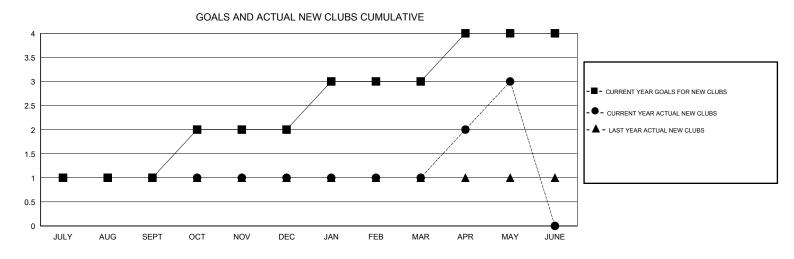

## GMT: Gary Wong

| LOCATION CALIFORNIA |
|---------------------|
|---------------------|

GMT CA 1

| -             |                  | Clubs            |                  |                  | Members               |                    |                                     |                    |                  |  |
|---------------|------------------|------------------|------------------|------------------|-----------------------|--------------------|-------------------------------------|--------------------|------------------|--|
|               | RESUL            | TS FOR 2014-2015 | i                |                  | RESULTS FOR 2014-2015 |                    |                                     |                    |                  |  |
| QUARTER       | NEW CLUB<br>GOAL | NEW CLUBS        | DROPPED<br>CLUBS | NET<br>GAIN/LOSS | QUARTER               | NEW MEMBER<br>GOAL | CHARTER AND<br>NEW MEMBERS<br>ADDED | DROPPED<br>MEMBERS | NET<br>GAIN/LOSS |  |
| JULY/AUG/SEPT | 1                | 1                | 0                | 1                | JULY/AUG/SEPT         | 31                 | 145                                 | 79                 | 66               |  |
| OCT/NOV/DEC   | 1                | 0                | 2                | -2               | OCT/NOV/DEC           | 36                 | 70                                  | 66                 | 4                |  |
| JAN/FEB/MAR   | 1                | 0                | 0                | 0                | JAN/FEB/MAR           | 41                 | 27                                  | 41                 | -14              |  |
| APR/MAY/JUNE  | 1                | 2                | 0                | 2                | APR/MAY/JUNE          | 31                 | 57                                  | 26                 | 31               |  |