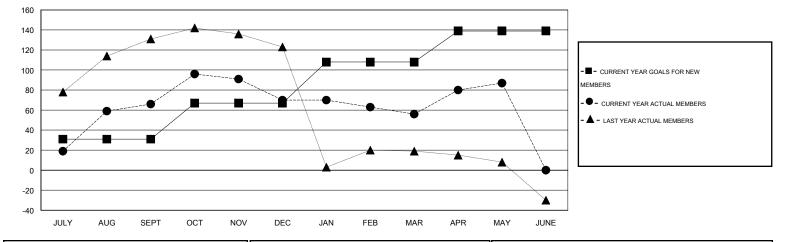

## GMT: Gary Wong

| LOCATION CALIFORNIA |
|---------------------|
|---------------------|

GMT CA 1

| -             |                  | Clubs            |                  |                  | Members               |                    |                                     |                    |                  |  |
|---------------|------------------|------------------|------------------|------------------|-----------------------|--------------------|-------------------------------------|--------------------|------------------|--|
|               | RESUL            | TS FOR 2014-2015 | i                |                  | RESULTS FOR 2014-2015 |                    |                                     |                    |                  |  |
| QUARTER       | NEW CLUB<br>GOAL | NEW CLUBS        | DROPPED<br>CLUBS | NET<br>GAIN/LOSS | QUARTER               | NEW MEMBER<br>GOAL | CHARTER AND<br>NEW MEMBERS<br>ADDED | DROPPED<br>MEMBERS | NET<br>GAIN/LOSS |  |
| JULY/AUG/SEPT | 1                | 1                | 0                | 1                | JULY/AUG/SEPT         | 31                 | 145                                 | 79                 | 66               |  |
| OCT/NOV/DEC   | 1                | 0                | 2                | -2               | OCT/NOV/DEC           | 36                 | 70                                  | 66                 | 4                |  |
| JAN/FEB/MAR   | 1                | 0                | 0                | 0                | JAN/FEB/MAR           | 41                 | 27                                  | 41                 | -14              |  |
| APR/MAY/JUNE  | 1                | 2                | 0                | 2                | APR/MAY/JUNE          | 31                 | 57                                  | 26                 | 31               |  |

GOALS AND ACTUAL MEMBERS CUMULATIVE

| DROPPED CLUBS: 2 |     | 43 CLUBS OF 63 ADDED 1 OR MORE | GENDER DISTRIBUTION   |              |     |
|------------------|-----|--------------------------------|-----------------------|--------------|-----|
|                  |     | NEW MEMBERS                    | MALE                  | 796 (55.20%) |     |
|                  |     |                                | FEMALE                | 646 (44.80%) |     |
| DROPPED MEMBERS  |     |                                |                       |              |     |
| DECEASED         | 11  | CLICK HERE FOR HEALTH          |                       |              | 000 |
| CLUB CANCELLED   | 0   | ASSESSMENT DATA                | FAMILY UNIT MEMBERS   |              | 363 |
| OTHER            | 201 |                                | HEAD OF HOUSEHOLD     | 157          |     |
| TOTAL            | 212 |                                | NON-HEAD OF HOUSEHOLD |              |     |